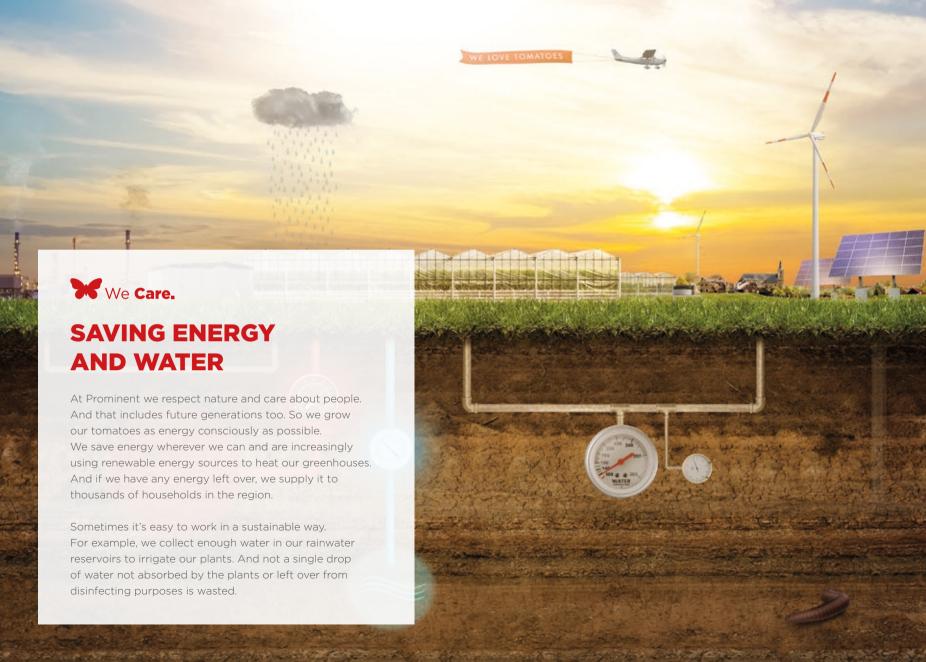

# **RANGE**

With us as your supplier, your customers will get exactly what they deserve: full-flavoured healthy tomatoes. However, we want our tomatoes to really come into their own regardless of how they are used. So it's important to make sure your customers know which tomatoes are best for their needs - such as in cooking, in salads or for snacking.

Fruit weight, diameter and Brix are average values.



### **PROMINENT**

Large vine tomatoes 155 g ø 67 mm brix: 3.5









**ROMA** 

Plum vine tomatoes 120 g ø 57 mm brix: 4









### **CLASSICO**

Medium vine tomatoes 120 g Ø 62 mm brix: 4.5









Loose round

LOOSE

tomatoes

Ø 55 mm

80 g

**ROTERNO** 

Small vine

tomatoes

ø 57 mm

95 g

brix: 5

### **THE CHEF**

Intense plum tomatoes 95 g ø 52 mm brix: 45